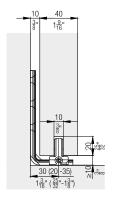

#### **Technical specifications**

Max. 120 kg (264 lbs.)

↑ Max. 4000 mm (13'1 15/32'')

<u>←</u>→ Max. 3000 mm (9'10 1/8'')

→[]← 35–80 mm (1 3/8" to 3 5/32")

#### **Installation examples**