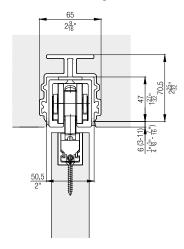

#### Hawa Junior 120 angled profile for wall mounting

The intelligent wall mounting with the new angled profile for Hawa Junior running tracks for a door weight of up to 120 kg (264 lbs.).