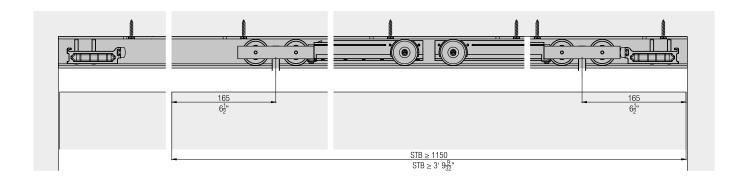

ting

The intelligent wall mounting with the new angled profile for Hawa Junior running tracks for a door weight of up to 120 kg (264 lbs.).



#### Hawa Adapto 120 concrete casting system

The Hawa Adapto 120 concrete casting system can be easily and efficiently integrated into the building shell and allows Hawa Junior 120 running tracks to be installed flush with the ceiling.



#### **Hawa Confort 120**

The convenient solution to an old problem. Inadequate fastening options in brittle sub-floors or in the area of floor heating. This bottom guide is mounted on the wall.



# Hawa Junior 120 B

#### **Mounting wedge**



# SoftMove 120 soft closing mechanism

Completely integrated into the running track, the SoftMove decelerates sliding doors and draws them into their final position.





# Accessories

- Hawa Junior bottom guides for wall mounting from page 508
- Lock solutions from page 511
- General accessories from page 518

#### Planning/execution

Further information about the product can be found on www.hawa.com.