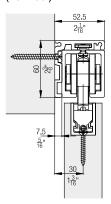

#### **Mounting wedge**

#### **Accessories**

|    |                                                                                             | No.   |
|----|---------------------------------------------------------------------------------------------|-------|
|    | Cover cap, chrome-plated, matt, suitable to both sides                                      | 25332 |
|    | Bottom door stopper, with centering, stainless steel look                                   |       |
|    | Bottom door stopper, with centering, chrome-plated, matt                                    | 20773 |
| i, | Hawa assembly wegde, for 1 door                                                             | 15770 |
|    | Bottom guide, rattle proof,<br>groove width 10 mm (13/32"),<br>plastic, black, 10-piece set | 25958 |