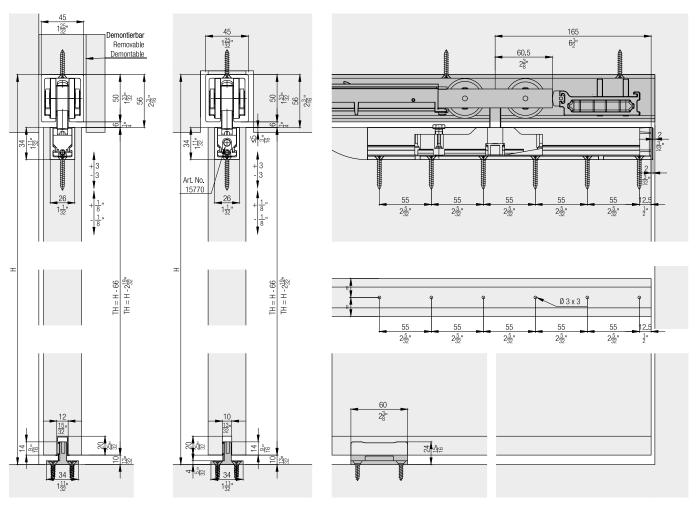

# Set for 1 wooden door up to 120 kg (264 lbs.)

|                                                      | No.   |
|------------------------------------------------------|-------|
| Hawa Junior 120 B, for 1 door                        | 25908 |
| Hawa Junior 120 B, with 2 track stoppers, for 1 door | 26042 |

| Set consisting of: |                                                                                   | 25908 | 26042 | No.   |
|--------------------|-----------------------------------------------------------------------------------|-------|-------|-------|
|                    | Two-wheeled running<br>gear, M12, plastic<br>wheels                               | 2     | 2     | 25900 |
|                    | Track stopper,<br>with adjustable<br>retention spring                             | 1     | 2     | 14858 |
|                    | Suspension profile,<br>with plate M12                                             | 2     | 2     | 14934 |
|                    | Cover cap for glass<br>suspension profile,<br>plastic, anthracite                 | 2     | 2     | 20907 |
|                    | Bottom guide, zero<br>tolerance, groove width<br>10 mm (13/32"),<br>plastic black | 1     | 1     | 14427 |
| (1)                | Screw-on rubber door stop                                                         | 1     | 1     | 10629 |
| 2/3                | Suspension assembly locking wrench                                                | 1     | 1     | 14861 |