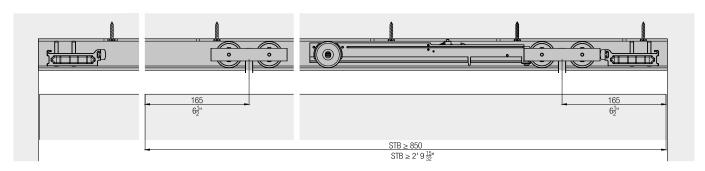

unting

The intelligent wall mounting with the new angled profile for Hawa Junior running tracks for a door weight of up to 120 kg (264 lbs.).



#### Hawa Adapto 120 concrete casting system

The Hawa Adapto 120 concrete casting system can be easily and efficiently integrated into the building shell and allows Hawa Junior 120 running tracks to be installed flush with the ceiling.



#### **Hawa Confort 120**

The convenient solution to an old problem. Inadequate fastening options in brittle sub-floors or in the area of floor heating. This bottom guide is mounted on the wall.



# Hawa Junior 120 B

#### **Mounting wedge**



# SoftMove 120 soft closing mechanism

Completely integrated into the running track, the SoftMove decelerates sliding doors and draws them into their final position.





# Accessories

- Hawa Junior bottom guides for wall mounting from page 508
- Lock solutions from page 511
- General accessories from page 518

#### Planning/execution

Further information about the product can be found on www.hawa.com.