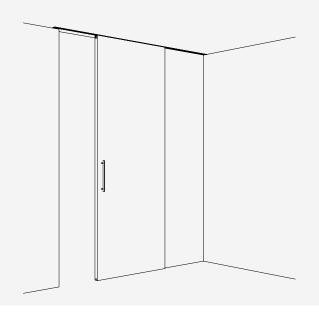

Fitting for top-running wooden doors up to 120 kg (264 lbs.), with surface mounted running track or running track flush with the ceiling. Optionally with soft and self closing mechanism. Wall or ceiling mounting. Minimal installation height.

#### **Installation examples**