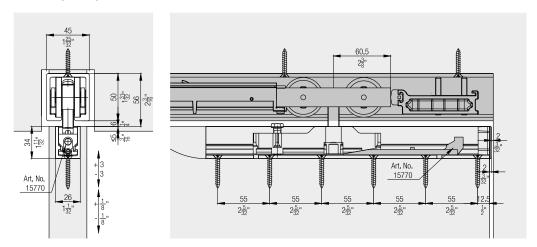

#### **Accessories**

|    |                                                                                             | No.   |
|----|---------------------------------------------------------------------------------------------|-------|
|    | Cover cap, chrome-plated, matt, suitable to both sides                                      | 25332 |
|    | Bottom door stopper, with centering, stainless steel look                                   |       |
|    | Bottom door stopper, with centering, chrome-plated, matt                                    | 20773 |
| i, | Hawa assembly wegde, for 1 door                                                             | 15770 |
|    | Bottom guide, rattle proof,<br>groove width 10 mm (13/32"),<br>plastic, black, 10-piece set | 25958 |

#### **Mounting wedge**